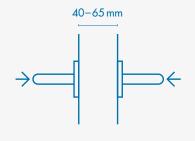

## INSTALLATION

The door handles are attached to the door by pressing the door handles together with the Easy-Fix fastening.