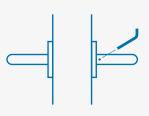

## **REMOVAL**

To remove the handle, use a hex key to unscrew the pin.

valnes.ee