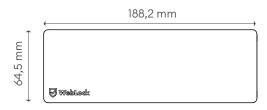

## **Technical data**

| Dimension                        | 23 x 188 x 65 mm (H x W x D)           |
|----------------------------------|----------------------------------------|
| Required power supply            | 12V,DC 0.8W                            |
| Radio standard                   | IEEE 802.15.4 (2.4 GHz)                |
| Encryption (radio communication) | AES 128 bits                           |
| Wireless operating range         | 16m depending on building environments |
| Antenna                          | Internal                               |
| Class of protection              | IP 20                                  |
| Operating temperature range      | 5°C to 35°C                            |
| Relative humidity                | < 95% (non-condensing)                 |
|                                  |                                        |